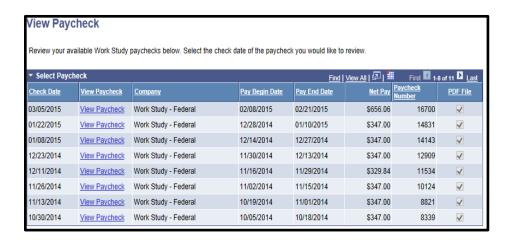

The View Paycheck page will provide you details regarding each federal work-study paycheck and a link to access the PDF version of the paystub.